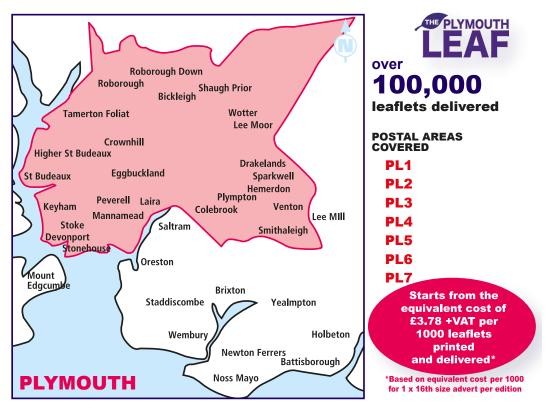

## THE PLYMOUTH LEAF

The Plymouth Leaf is delivered by the Royal Mail door to door distribution with the post. It goes to over 100,000 homes and businesses in Plymouth and offers continuous coverage throughout the year for the Plymouth area. The map above shows the area that it covers and the actual postal areas are listed beside it.

The Plymouth Leaf is distributed 4 times a year. Each distribution is delivered over a period of 8 weeks at an average of 12,500 copies per week.